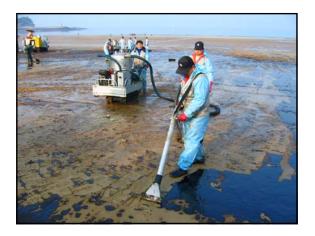

### SHORELINE RESPONSE

- Huge numbers...
- Much bulk oil removed very quickly
- Logistics
- Command & Control issues
- Socio-economic pressures
- Reducing manpower
  - different techniques
  - natural processes