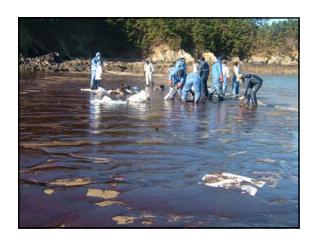

### SHORELINE RESPONSE

- Huge numbers...
- Much bulk oil removed very quickly
- Logistics
- Command & Control issues
- Socio-economic pressures
- Reducing manpower
  - different techniques
  - natural processes