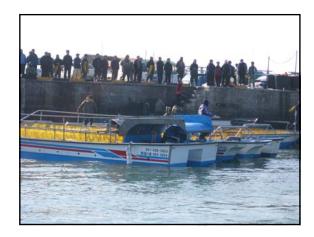

### SHORELINE RESPONSE

- Huge numbers...
- Much bulk oil removed very quickly
- Logistics
- Command & Control issues
- Socio-economic pressures
- Reducing manpower
  - different techniques
  - natural processes