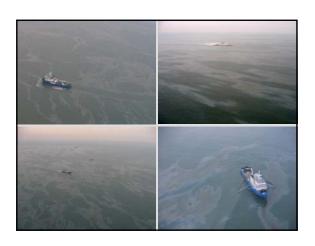

Richard Johnson - Technical Team Manager - ITOPF

Richard Johnson - Technical Team Manager - ITOPF