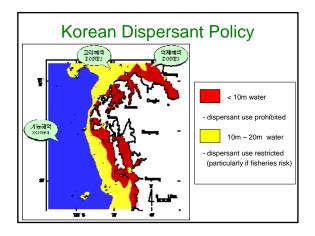

Richard Johnson - Technical Team Manager - ITOPF

Richard Johnson - Technical Team Manager - ITOPF