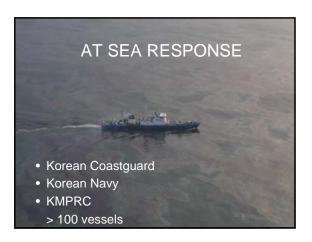

# Command & Control • Ministry of Maritime Affairs & Fisheries (MOMAF) • Korean Coastguard (formerly Marine Police Agency) • Command Post set up in Taean

Richard Johnson - Technical Team Manager - ITOPF