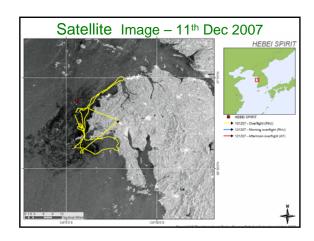

Richard Johnson - Technical Team Manager - ITOPF

Richard Johnson - Technical Team Manager - ITOPF