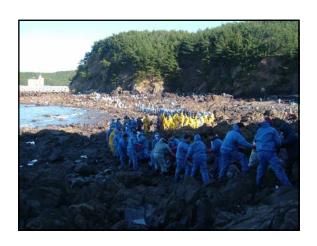

### SHORELINE RESPONSE

- Huge numbers...
- Much bulk oil removed very quickly
- Logistics
- Command & Control issues
- Socio-economic pressures
- Reducing manpower
  - different techniques
  - natural processes