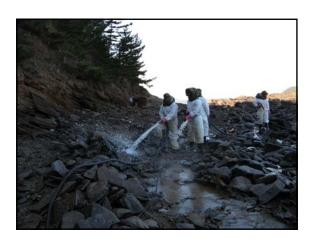

### SHORELINE RESPONSE

- Huge numbers...
- Much bulk oil removed very quickly
- Logistics
- Command & Control issues
- Socio-economic pressures
- Reducing manpower
  - different techniques
  - natural processes