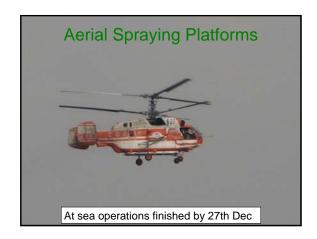

Richard Johnson - Technical Team Manager - ITOPF

Richard Johnson - Technical Team Manager - ITOPF