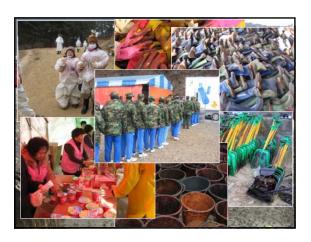

### SHORELINE RESPONSE

- Huge numbers...
- Much bulk oil removed very quickly
- Logistics
- Command & Control issues
- Socio-economic pressures
- Reducing manpower
  - different techniques
  - natural processes