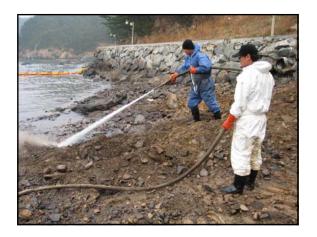

### SHORELINE RESPONSE

- Huge numbers...
- Much bulk oil removed very quickly
- Logistics
- Command & Control issues
- Socio-economic pressures
- Reducing manpower
  - different techniques
  - natural processes