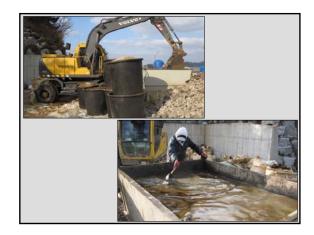

### SHORELINE RESPONSE

- Huge numbers...
- Much bulk oil removed very quickly
- Logistics
- Command & Control issues
- Socio-economic pressures
- Reducing manpower
  - different techniques
  - natural processes