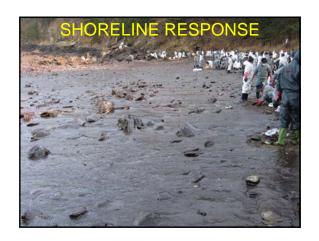

### SHORELINE RESPONSE

- Huge numbers...
- Much bulk oil removed very quickly
- Logistics
- Command & Control issues
- Socio-economic pressures
- Reducing manpower
  - different techniques
  - natural processes